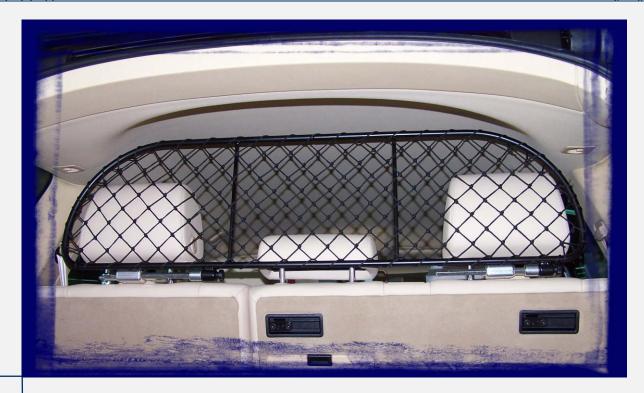

## **QUALITY and SAFETY**

Chosen by the ITALIAN POLICE too!

This barrier is our top model and for many Customers it's the best universal one on the market. We also think so!

It is attached to the headrests with a **patented** mechanism so strong to successfully pass the crash test defined by the strict **DIN Norm 75-410**. **No drilling is needed!** 

(The standard production clamp is dark grey, the clamp in the picture is yellow only to highlight the picture.)

The mechanism is made of two hexagonal brackets, one attached to the headrests vertical bars, one to the barrier, that are held together by a nylon clamp. Due to the hexagonal brackets it has a very high resistance at twist.

The two hexagonal channels of the clamps are not aligned: since they differ by a 30 degrees angle, it is possible to achieve the best position of the barrier in relation to the headrests and the trunk cover.

The trunk cover can be kept in use almost always.

Two couples of toothed gears allow a further possibility to achieve the best position of the barrier in relation to the car body.

Once the brackets are attached to the headrests bars in the best position possible (this process takes few minutes), the barrier can be installed and removed in a very short time.